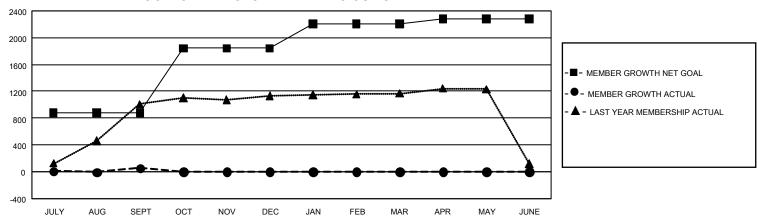

## GOALS AND ACTUAL MEMBERS CUMULATIVE

| DROPPED CLUBS: 1 |    | 53 CLUBS OF 343 ADDED 1 OR<br>MORE NEW MEMBERS | GENDER DISTRIBUTION                 |                |  |
|------------------|----|------------------------------------------------|-------------------------------------|----------------|--|
|                  |    |                                                | MALE                                | 4,382 (61.59%) |  |
|                  |    |                                                | FEMALE                              | 2,733 (38.41%) |  |
| DROPPED MEMBERS  |    |                                                | NON BINARY                          | 0 (0.00%)      |  |
| DECEASED         | 0  |                                                | PREFER NOT TO ANSWER                | 0 (0.00%)      |  |
| CLUB CANCELLED   | 1  |                                                | TOTAL FAMILY UNIT MEMBERS 436       |                |  |
| OTHER            | 79 | CLICK HERE FOR                                 |                                     |                |  |
| TOTAL            | 80 | CUMULATIVE MEMBERSHIP DATA                     | FAMILY MEMBERS PAYING HALF DUES 221 |                |  |

## GMT Constitutional Area 5 - C, Group A

REPORT DOES NOT INCLUDE CLUBS IN UNDISTRICTED AREAS.

| Clubs                 |               |           |               | Members               |                          |                         |                                                    |
|-----------------------|---------------|-----------|---------------|-----------------------|--------------------------|-------------------------|----------------------------------------------------|
| RESULTS FOR 2021-2022 |               |           |               | RESULTS FOR 2021-2022 |                          |                         |                                                    |
| QUARTER               | NEW CLUB GOAL | NEW CLUBS | DROPPED CLUBS | QUARTER M             | EMBER GROWTH NET<br>GOAL | MEMBER GROWTH<br>ACTUAL | DROPPED MEMBERS<br>ACTUAL (including<br>transfers) |
| JULY/AUG/SEPT         | 6             | 0         | 1             | JULY/AUG/SEP1         | Т 881                    | 227                     | 80                                                 |
| OCT/NOV/DEC           | 3             | 0         | 0             | OCT/NOV/DEC           | 961                      | 0                       | 0                                                  |
| JAN/FEB/MAR           | 9             | 0         | 0             | JAN/FEB/MAR           | 364                      | 0                       | 0                                                  |
| APR/MAY/JUNE          | 15            | 0         | 0             | APR/MAY/JUNE          | 75                       | 0                       | 0                                                  |