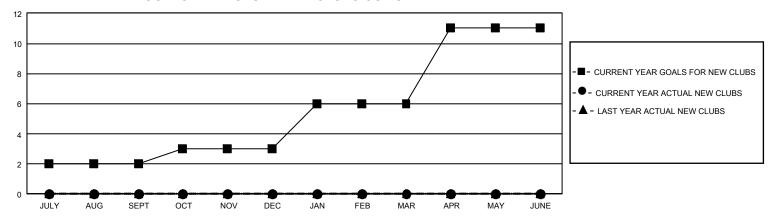

## GOALS AND ACTUAL NEW CLUBS CUMULATIVE

## GMT Constitutional Area 5 - C, Group A

REPORT DOES NOT INCLUDE CLUBS IN UNDISTRICTED AREAS.

| Clubs                 |               |           |               | Members               |                          |                         |                                                    |
|-----------------------|---------------|-----------|---------------|-----------------------|--------------------------|-------------------------|----------------------------------------------------|
| RESULTS FOR 2021-2022 |               |           |               | RESULTS FOR 2021-2022 |                          |                         |                                                    |
| QUARTER               | NEW CLUB GOAL | NEW CLUBS | DROPPED CLUBS | QUARTER M             | EMBER GROWTH NET<br>GOAL | MEMBER GROWTH<br>ACTUAL | DROPPED MEMBERS<br>ACTUAL (including<br>transfers) |
| JULY/AUG/SEPT         | 6             | 0         | 1             | JULY/AUG/SEP1         | Т 881                    | 227                     | 80                                                 |
| OCT/NOV/DEC           | 3             | 0         | 0             | OCT/NOV/DEC           | 961                      | 0                       | 0                                                  |
| JAN/FEB/MAR           | 9             | 0         | 0             | JAN/FEB/MAR           | 364                      | 0                       | 0                                                  |
| APR/MAY/JUNE          | 15            | 0         | 0             | APR/MAY/JUNE          | 75                       | 0                       | 0                                                  |